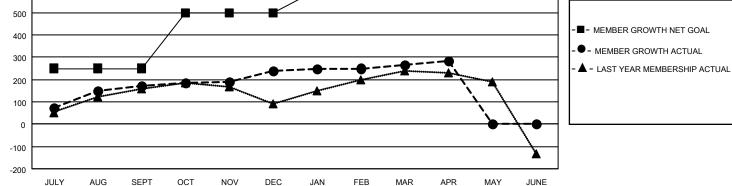

## LOCATION MALAYSIA

District 308 B1

Results as of: 4/30/2021

| Clubs                 |               |           |               | Members               |                        |                         |                                                    |  |
|-----------------------|---------------|-----------|---------------|-----------------------|------------------------|-------------------------|----------------------------------------------------|--|
| RESULTS FOR 2020-2021 |               |           |               | RESULTS FOR 2020-2021 |                        |                         |                                                    |  |
| QUARTER               | NEW CLUB GOAL | NEW CLUBS | DROPPED CLUBS | QUARTER MEME          | BER GROWTH NET<br>GOAL | MEMBER GROWTH<br>ACTUAL | DROPPED<br>MEMBERS ACTUAL<br>(including transfers) |  |
| JULY/AUG/SEPT         | 2             | 1         | 1             | JULY/AUG/SEPT         | 250                    | 266                     | 85                                                 |  |
| OCT/NOV/DEC           | 2             | 3         | 1             | OCT/NOV/DEC           | 250                    | 202                     | 116                                                |  |
| JAN/FEB/MAR           | 2             | 1         | 0             | JAN/FEB/MAR           | 100                    | 69                      | 34                                                 |  |
| APR/MAY/JUNE          | 0             | 0         | 0             | APR/MAY/JUNE          | 50                     | 42                      | 19                                                 |  |