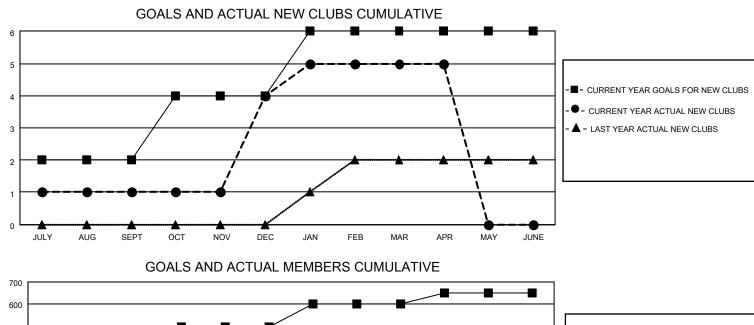

## LOCATION MALAYSIA

District 308 B1

Results as of: 4/30/2021

| Clubs                 |               |           |               | Members               |                        |                         |                                                    |  |
|-----------------------|---------------|-----------|---------------|-----------------------|------------------------|-------------------------|----------------------------------------------------|--|
| RESULTS FOR 2020-2021 |               |           |               | RESULTS FOR 2020-2021 |                        |                         |                                                    |  |
| QUARTER               | NEW CLUB GOAL | NEW CLUBS | DROPPED CLUBS | QUARTER MEME          | BER GROWTH NET<br>GOAL | MEMBER GROWTH<br>ACTUAL | DROPPED<br>MEMBERS ACTUAL<br>(including transfers) |  |
| JULY/AUG/SEPT         | 2             | 1         | 1             | JULY/AUG/SEPT         | 250                    | 266                     | 85                                                 |  |
| OCT/NOV/DEC           | 2             | 3         | 1             | OCT/NOV/DEC           | 250                    | 202                     | 116                                                |  |
| JAN/FEB/MAR           | 2             | 1         | 0             | JAN/FEB/MAR           | 100                    | 69                      | 34                                                 |  |
| APR/MAY/JUNE          | 0             | 0         | 0             | APR/MAY/JUNE          | 50                     | 42                      | 19                                                 |  |